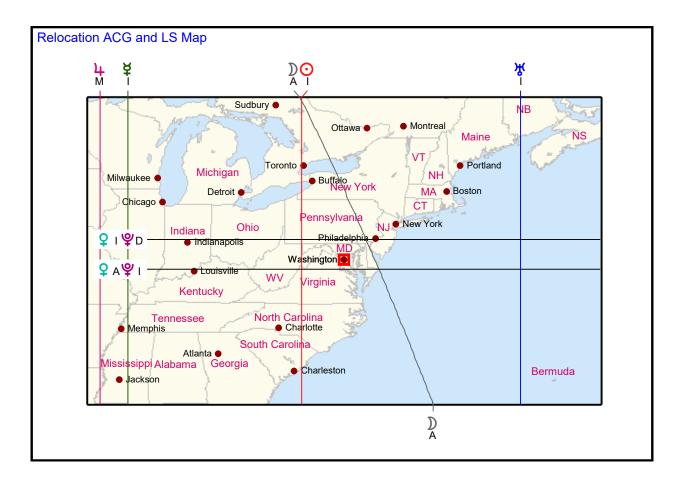

As well as interpreting the planets in the houses, your relocation report also incorporates the Astro-Locality-Map (ALM) based on Astro\*Carto\*Graphy (R) (A\*C\*G) popularised by Jim Lewis, and Direction Lines based on the Local Space Astrology (R) (LS) method developed by Michael Erlewine.

The Astro-Locality-Map superimposes planetary data on to a map of the world and shows where each of the planets in a birth chart are actually crossing the meridian or horizon. The geographical locations of the planetary lines represent places where the individual can expect to experience the effects of the planet under observation.

Direction Lines are drawn through the birthplace in the direction of each of the planets. These lines extend around the entire Earth forming great circles. A planet's quality, energy or power is experienced anywhere along the length of the line.

ALM and Direction lines running through or close to your relocated position will indicate how the place will affect you. For example, a Jupiter line will increase your sense of optimism and chances of success, whereas a Saturn line is more likely to be hard going and restrictive. In addition, Aspects can be used with planetary lines in order to fine-tune the interpretation. Parans (Planetary Crossings) can also be considered. These represent a merging of two planetary energies at the degree of latitude the intersection occurs, which, of course, may correspond to your relocated place. Additionally, if a planetary Direction line crosses an ALM line a Destiny Crossing is said to occur. Finally, it is important to take the Distance Orbs into account. The closer a planetary line is to the relocated place the more powerful it is likely to be. We trust you will find the report insightful and helpful.

#### **ACG Sun Sextile Ascendant line**

Distance: 291 km (180 miles) Strong Influence

At this location, you project an aura of confidence and self-assurance that announces to the world "I know who I am and what I'm worth". You have a strong desire to become important or to gain the esteem of others. You have a knack for attracting the attention of important and even well-known or famous people. Other people respond to the sheer warmth, vibrancy and power of your personality.

#### **ACG Moon on Ascendant line**

Distance: 127 km (79 miles) Strong Influence

At this location, you have a need to be in touch with others in your environment. You have a gift for dealing with the public, and you may do well in business, or in the caring and healing fields. Other people see you as a caring and sensitive person, who has a receptive and protective nature. Your instincts are strong here.

# **ACG Mercury Sextile Ascendant line**

Distance: 505 km (314 miles) Moderate Influence

You have an accentuated desire to communicate with others here. Intellectually, you are sharp -witted and alert to what's happening around you. You express yourself clearly and intelligently.

#### **ACG Mars Square Ascendant line**

Distance: 906 km (563 miles) Mild Influence

You tend to express an assertive and, occasionally, forceful personality towards others in the environment here. Your manner is direct and frank. You are ambitious for recognition and achieve successes through your own efforts and self-motivation. You are a good organiser and like being in charge of situations. Giving orders or instructions to others comes naturally to you. Negatively, you can be pushy, argumentative and prepared to resort to bullying tactics to get your own way. Patience isn't one of your strongest traits.

## **ACG Jupiter Trine Ascendant line**

Distance: 453 km (281 miles) Moderate Influence

Without even really trying, you make a good impression on others here and gain their respect and favour. You have an outgoing and positive personality, which others find attractive and appealing. Broadminded and enthusiastic, you have an eagerness for knowledge and learning. You come into contact with people who can help you socially, financially and professionally.

#### **ACG Saturn Trine Ascendant line**

Distance: 869 km (540 miles) Mild Influence

You present a sober and responsible face to the world here and other people know they can rely on you. You're prepared to work hard and don't mind putting up with short-term pains for long-term gains.

## **ACG Uranus Square Ascendant line**

Distance: 952 km (591 miles) Mild Influence

Something about this place brings out the rebel in you. You are freedom-loving and insist on being able to do as you please, even if it unsettles others. To some people, you are an exciting person to be around; to others you can make them feel unsettled. You need to take care not to come across as too eccentric or demanding because you may isolate yourself socially.

#### **ACG Uranus Sextile Ascendant line**

Distance: 1088 km (676 miles) Mild Influence

If variety is the spice of life as far as you are concerned, you'll get plenty of it here. You display a magnetic personality and other people are attracted to your originality and 'unique take' on things. Your outlooks are modern and progressive and you are right up to speed with whatever's happening in the world.

#### **ACG Pluto Sextile Ascendant line**

Distance: 742 km (461 miles) Mild Influence

You have the ability to lead others here and to subtly get people to do as you wish, usually through gentle but firm persuasion. Other people are attracted to you because you have an irresistible magnetism. You will win friends and influence people because you respect power and know not to abuse it.

#### ACG Sun on Imum Coeli line at 79w31'

Distance: 214 km (133 miles) Strong Influence

Your home-life is of primary importance to you here. Domestic matters seem to take precedence over everything you want to do and achieve. In order to function well in this location, you need stability in the home. Your home is likely to be a centre of activity. You are often reminded of things from your past.

#### ACG Moon Trine Midheaven line at 87w32'

Distance: 907 km (563 miles) Mild Influence

In general, there should be a harmonious relationship between your professional life and home life here, with neither encroaching upon the other.

#### ACG Uranus on Imum Coeli line at 67w13'

Distance: 849 km (527 miles) Mild Influence

Domestic bliss is unlikely here. You feel like a stranger and cut off from the land and its inhabitants. Even if you try to conform you still feel like a foreigner. This can be an exciting place to visit, however, it is difficult to settle down here.

#### ACG Neptune Square Midheaven line at 83w59'

Distance: 600 km (373 miles) Mild Influence

Situations develop here that make you feel uncertain and confused about where you're going and what you're aiming for in life. Professional recognition doesn't come easily and your domestic situation is often tenuous and insecure here. You benefit from adopting a spiritual discipline or outlook.

# ACG Venus on the Imum Coeli line crosses ACG Pluto on the Descendant line at 39n54'

Distance: 112 km (69 miles) Orb 1 00' of latitude Moderate Influence

You may meet 'the one' here; at least you can expect deep and intense romantic experiences. A love union formed could change your life. Possibly, you may invite unwelcome romantic attention. Guard against obsessive lovers or power struggles in love.

# ACG Pluto on the Imum Coeli line crosses ACG Venus on the Ascendant line at 38n20'

Distance: 61 km (37 miles) Orb 0 33' of latitude Strong Influence

You may meet 'the one' here; at least you can expect deep and intense romantic experiences. A love union formed could change your life. Possibly, you may invite unwelcome romantic attention. Guard against obsessive lovers or power struggles in love.