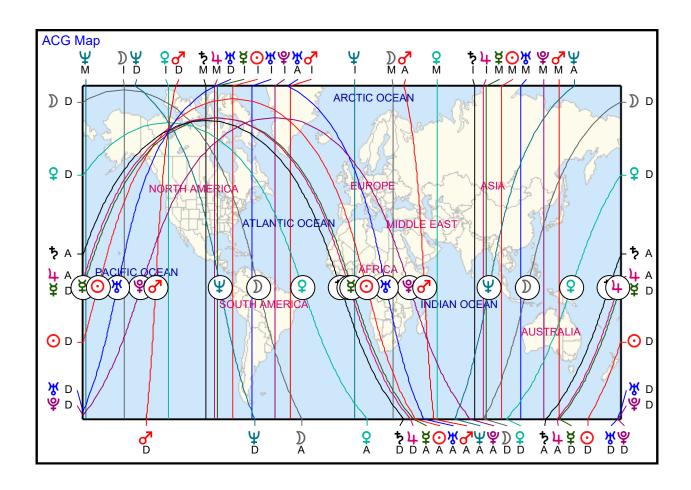

Astro\*Carto\*Graphy astrology superimposes planetary data onto a map of the world and shows where each planet in a birth chart culminates, anti-culminates, rises and sets.

Local Space astrology superimposes planetary data onto a map of the world and shows the direction of each planet from the birth place. For each planet, a line is drawn through the birth place, the planet's zenith and nadir. This line extends around the entire Earth forming a great circle.

The geographical locations of the planetary lines represent places where the individual can expect to experience the effects of the planet under observation, either by going to a location on or close to the line, or having important contacts, such as family, romantic or business connections there.

To interpret your Astro-Locality-Maps simply locate a planet line on the map, e.g. Sun M, and look up the interpretation in the list below.

We trust you will find the report insightful and helpful.

Natal Chart Barack Obama 4 Aug 1961 7:24:00 PM AHST +10:00:00 Honolulu Hawaii USA

# The "M" Line

The vertical planetary line marked with the letter "M" indicates where an ACG planet is culminating - i.e. reaches its highest elevation above the horizon. Culminating planets correspond with the Midheaven or Medium Coeli, usually the 10th House cusp. The Midheaven is the highest point in a chart. It represents personal aspirations, reputation and career. Planets on this line describe how these areas are experienced in the locations the line passes through.

## The "I" Line

The vertical planetary line marked with the letter "I" indicates where an ACG planet is anticulminating - i.e. reaches its lowest elevation below the horizon. The Imum Coeli corresponds with the 4th House cusp and represents family matters, domestic circumstances, real estate and later life. Planets on this line describe how these areas are experienced in the locations the line passes through.

## The "A" Line

The curved planetary line marked with the letter "A" indicates where an ACG planet is on the Ascendant - i.e. rising in the East. The Ascendant corresponds with the cusp of the 1st House and represents personal expression, the face you show the world and how you project your personality. A planet on this line describes how you will present yourself to others at the locations the line passes through.

# The "D" Line

The curved planetary line marked with the letter "D" indicates where an ACG planet is on the Descendant - i.e. setting in the West. The Descendant corresponds with the cusp of the 7th House and represents the type of energies or people you attract, such as partners or enemies. A planet on this line describes the effect other people have on you at the locations the line passes through.