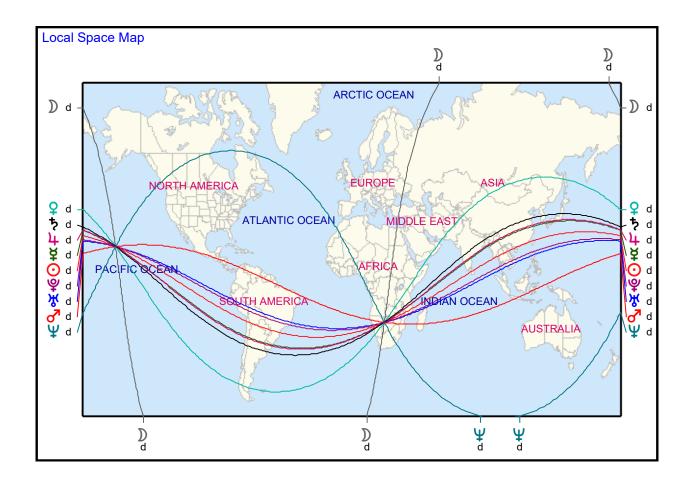

Astro\*Carto\*Graphy astrology superimposes planetary data onto a map of the world and shows where each planet in a birth chart culminates, anti-culminates, rises and sets.

Local Space astrology superimposes planetary data onto a map of the world and shows the direction of each planet from the birth place. For each planet, a line is drawn through the birth place, the planet's zenith and nadir. This line extends around the entire Earth forming a great circle.

The geographical locations of the planetary lines represent places where the individual can expect to experience the effects of the planet under observation, either by going to a location on or close to the line, or having important contacts, such as family, romantic or business connections there.

To interpret your Astro-Locality-Maps simply locate a planet line on the map, e.g. Sun M, and look up the interpretation in the list below.

We trust you will find the report insightful and helpful.

Natal Chart Barack Obama 4 Aug 1961 7:24:00 PM AHST +10:00:00 Honolulu Hawaii USA

## The "d" Line

The curved planetary line marked with the letter "d" indicates the Local Space direction of a planet's zenith position. Those lines passing through the birth place in a North/South or an East/West direction are considered to have extra strength.